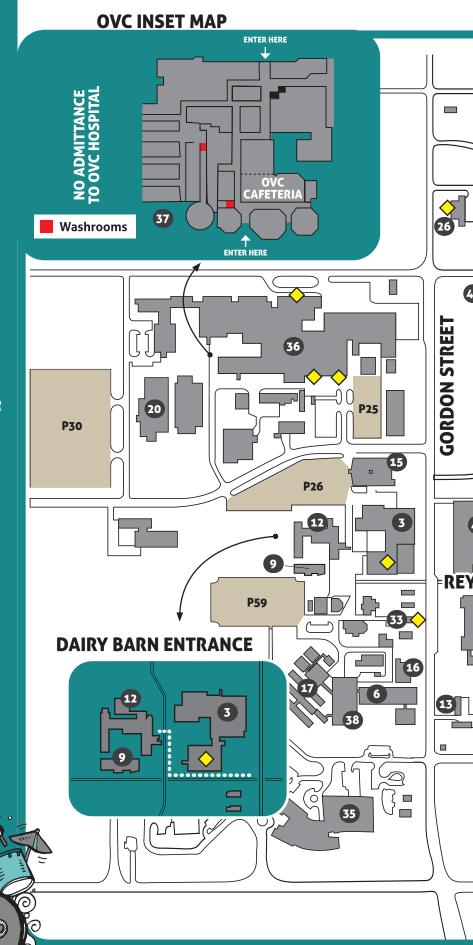

# BUILDING CODES

For building locations (black numbers), refer to map pg 7–8. See descriptions on pg 5 & 6 for College Royal events • pg 9-14 for Club Displays & Exhibits • pg 14 for Tours

**AC** ATHLETIC CENTRE

ALEX ALEXANDER HALL

ANNU Animal Science & Nutrition

CRSC CROP Science Building

🛂 FEDB Federal Building

**13** GSC GRYPHON SPORTS CENTRE

ROZH Rozanski Hall

SSC Summertee Science Complex

THRN THORNBROUGH BUILDING
US UC University Centre

# CAMPUS MAP

- 1 ALEXANDER HALL
- 2 ALUMNI HOUSE
- 3 ANIMAL SCIENCE + NUTRITION
- 4 ATHLETICS CENTRE
- 5 BLACKWOOD HALL
- 6 BOVEY BUILDING
- 7 BRANION PLAZA
- 8 THE BULLRING
- 9 CLINICAL SKILLS
- 10 CREELMAN HALL
- 11 CROP SCIENCE BUILDING
- 12 DAIRY BARN
- 13 FEDERAL BUILDING
- 14 THE FIREHALL
- 15 FOOD SCIENCE BUILDING
- 16 GRAHAM HALL
- 17 GREENHOUSES
- 18 GRYPHON SPORTS CENTRE
- 19 GRYPHON FIELD HOUSE
- 20 HILL'S PET NUTRITION PRIMARY HEALTHGARE CTR
- **21** HUTT BUILDING
- 22 JOHNSTON GREEN
- 23 JOHN T. POWELL BUILDING [HEALTH CENTRE]
- 24 LANDSCAPE ARCHITECTURE BUILDING
- 25 MACDONALD INSTITUTE
- 26 MAGDONALD STEWART ART CENTRE
- 27 MACDONALD STEWART HALL
- 28 MACKINNON BUILDING
- 29 MACLACHLAN BUILDING
- 30 MAGNAUGHTON BUILDING
- 31 MASSEY HALL
- 32 MCLAUGHLIN LIBRARY
- 33 MCNALLY HOUSE
- 34 MOUNTAIN CAFETERIA
- 35 OMAFRA BUILDING (STONE ROAD COMPLEX)
- 36 ONTARIO VETERINARY COLLEGE
- 37 OVC LAMENESS BREEZEWAY
- 38 PLANT GROWTH FACILITIES
- 39 REYNOLDS BUILDING
- 40 RICHARDS BUILDING
- 41 ROZANSKI HALL
- 42 SUMMERLEE SCIENCE COMPLEX
- 43 THORNBROUGH BUILDING
- 44 UNIVERSITY CENTRE
- 45 WAR MEMORIAL HALL
- 46 ZAVITZ HAL