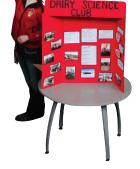

### DAIRY SCIENCE CLUB 😊 🔊

Stop by the Dairy Science Club exhibit for a carton of chocolate milk and pizza! While you are here, check out the model dairy farm and test your knowledge in a game of trivia to win a prize! Local Dairy educator June Switzer will be present with lots of interactive activities including butter and ice cream making! (see schedule)

ICE CREAM MAKING DEMONSTRATIONS: SATURDAY & SUNDAY AT 11AM AND 1PM

**BUTTER MAKING DEMONSTRATIONS:** SATURDAY & SUNDAY

AT NOON, 2PM AND 3PM (EACH DEMONSTRA-TION WILL LAST 30 MINUTES FROM

THE START TIME)