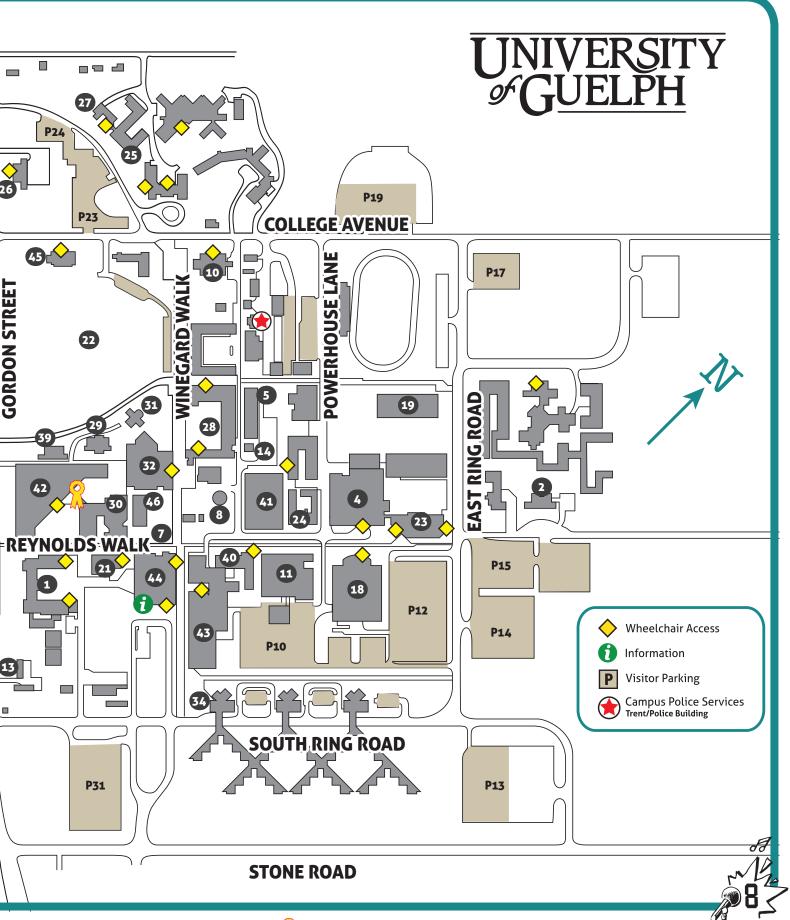

# CAMPUS MAP

- 1 ALEXANDER HALL
- 2 ALUMNI HOUSE
- 3 ANIMAL SCIENCE + NUTRITION
- 4 ATHLETICS CENTRE
- 5 BLACKWOOD HALL
- 6 BOVEY BUILDING
- 7 BRANION PLAZA
- 8 THE BULLRING
- 9 CLINICAL SKILLS
- 10 CREELMAN HALL
- 11 CROP SCIENCE BUILDING
- 12 DAIRY BARN
- 13 FEDERAL BUILDING
- 14 THE FIREHALL
- 15 FOOD SCIENCE BUILDING
- 16 GRAHAM HALL
- 17 GREENHOUSES
- 18 GRYPHON SPORTS CENTRE
- 19 GRYPHON FIELD HOUSE
- 20 HILL'S PET NUTRITION PRIMARY HEALTHGARE CTR
- **21** HUTT BUILDING
- 22 JOHNSTON GREEN
- 23 JOHN T. POWELL BUILDING [HEALTH CENTRE]
- 24 LANDSCAPE ARCHITECTURE BUILDING
- 25 MACDONALD INSTITUTE
- 26 MAGDONALD STEWART ART CENTRE
- 27 MACDONALD STEWART HALL
- 28 MACKINNON BUILDING
- 29 MACLACHLAN BUILDING
- 30 MAGNAUGHTON BUILDING
- 31 MASSEY HALL
- 32 MCLAUGHLIN LIBRARY
- 33 MCNALLY HOUSE
- 34 MOUNTAIN CAFETERIA
- 35 OMAFRA BUILDING (STONE ROAD COMPLEX)
- 36 ONTARIO VETERINARY COLLEGE
- 37 OVC LAMENESS BREEZEWAY
- 38 PLANT GROWTH FACILITIES
- 39 REYNOLDS BUILDING
- 40 RICHARDS BUILDING
- 41 ROZANSKI HALL
- 42 SUMMERLEE SCIENCE COMPLEX
- 43 THORNBROUGH BUILDING
- 44 UNIVERSITY CENTRE
- 45 WAR MEMORIAL HALL
- 46 ZAVITZ HAL