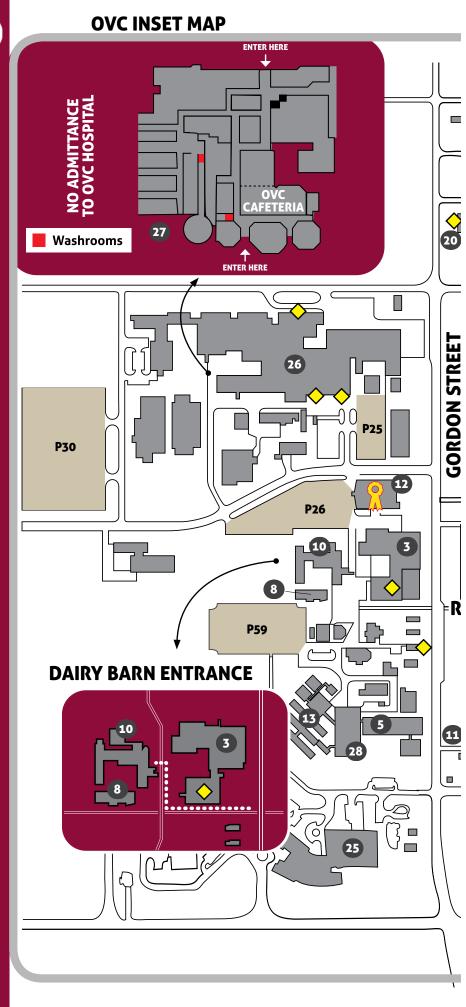

## Campus Map

- 1 Alexander Hall
- 2 Alumni House
- **3** Animal Science & Nutrition
- **4** Athletics Centre
- **5** Bovey Building
- **6** Branion Plaza
- 7 The Bullring
- **8** Clinical Skills
- 9 Crop Science Building
- 10 Dairy Barn
- 11 Federal Building
- 12 Food Science Building
- 13 Greenhouses
- 14 Gryphon Sports Centre
- 15 Hutt Building
- **16** Johnston Green
- 17 John T. Powell Building (Health Centre)
- 18 Landscape Architecture Building
- 19 Macdonald Institute
- 20 Macdonald Stewart Art Centre
- 21 Macdonald Stewart Hall
- **22** MacNaughton Building
- **23** McLaughlin Library
- **24** Mountain Cafeteria
- 25 OMAFRA Building (Stone Road Complex)
- **26** Ontario Veterinary College
- **27 OVC Lameness Breezeway**
- **28 Plant Growth Facilities**
- 29 Rozanski Hall
- **Summerlee Science Complex**
- 31 Thornbrough Building
- **32 University Centre**
- **33** Zavitz Hall