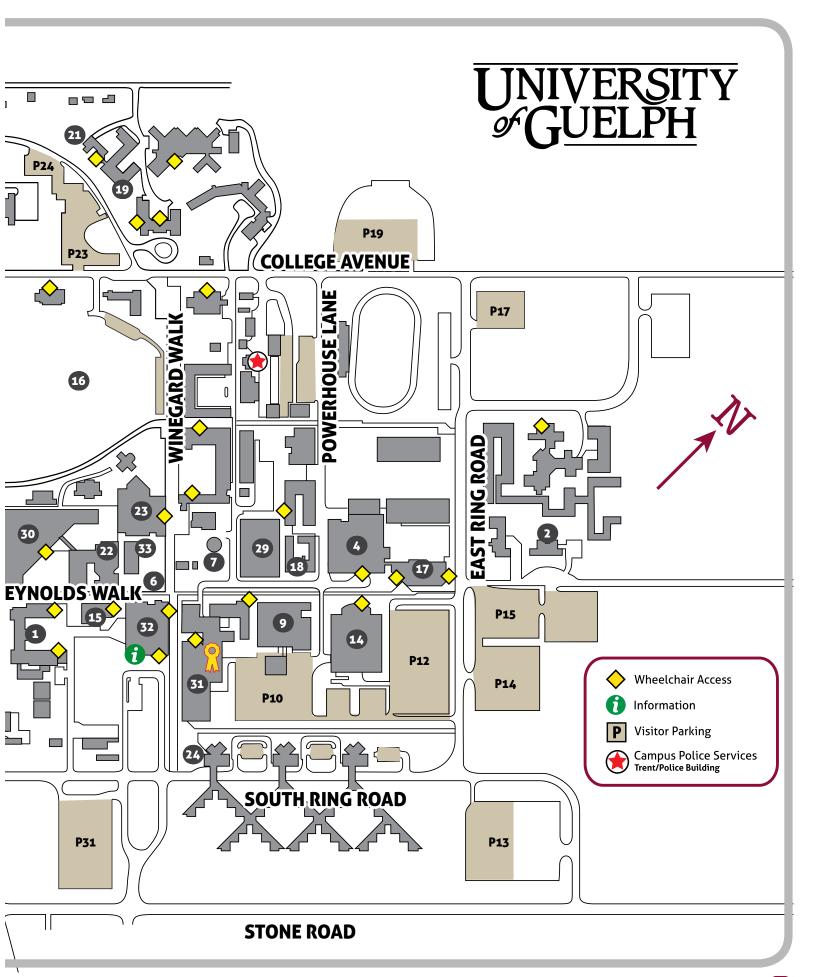

## Campus Map

- 1 Alexander Hall
- 2 Alumni House
- **3** Animal Science & Nutrition
- **4** Athletics Centre
- **5** Bovey Building
- **6** Branion Plaza
- 7 The Bullring
- **8** Clinical Skills
- 9 Crop Science Building
- 10 Dairy Barn
- 11 Federal Building
- 12 Food Science Building
- 13 Greenhouses
- 14 Gryphon Sports Centre
- 15 Hutt Building
- **16** Johnston Green
- 17 John T. Powell Building (Health Centre)
- 18 Landscape Architecture Building
- 19 Macdonald Institute
- 20 Macdonald Stewart Art Centre
- 21 Macdonald Stewart Hall
- **22** MacNaughton Building
- **23** McLaughlin Library
- **24** Mountain Cafeteria
- 25 OMAFRA Building (Stone Road Complex)
- **26** Ontario Veterinary College
- **27 OVC Lameness Breezeway**
- **28 Plant Growth Facilities**
- 29 Rozanski Hall
- **Summerlee Science Complex**
- 31 Thornbrough Building
- **32 University Centre**
- **33** Zavitz Hall