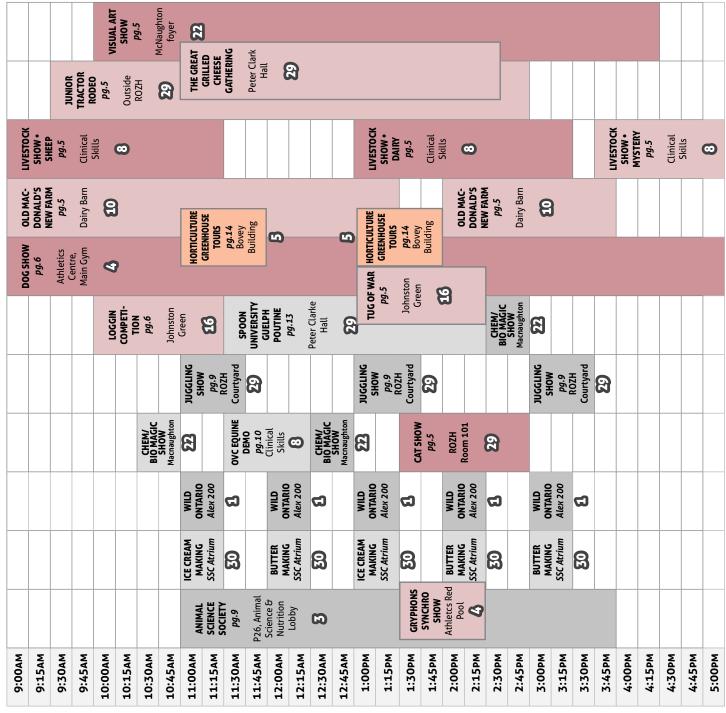

# SCHEDULE OF EVENTS

| SQUARE COMPETITION TION Pg.5 Athletics Centre, Main Gym             | Ę                                                                                                                                                                                                                                                                                                                                                                                                                                                                                                                                                                                                                                                                                                                                                                                                                                                                                                                                                                                                                                                                                                                                                                                                                                                                                                                                                                                                                                                                                                                                                                                                                                                                                                                                                                                                                                                                                                                                                                                                                                                                                                                             |                                      |
|---------------------------------------------------------------------|-------------------------------------------------------------------------------------------------------------------------------------------------------------------------------------------------------------------------------------------------------------------------------------------------------------------------------------------------------------------------------------------------------------------------------------------------------------------------------------------------------------------------------------------------------------------------------------------------------------------------------------------------------------------------------------------------------------------------------------------------------------------------------------------------------------------------------------------------------------------------------------------------------------------------------------------------------------------------------------------------------------------------------------------------------------------------------------------------------------------------------------------------------------------------------------------------------------------------------------------------------------------------------------------------------------------------------------------------------------------------------------------------------------------------------------------------------------------------------------------------------------------------------------------------------------------------------------------------------------------------------------------------------------------------------------------------------------------------------------------------------------------------------------------------------------------------------------------------------------------------------------------------------------------------------------------------------------------------------------------------------------------------------------------------------------------------------------------------------------------------------|--------------------------------------|
| VISUAL ART SHOW Pg.5 A McNaughton foyer                             | NT BUBBLE SOCCER AVS & TOURNAMENT INS BOOCER Pg.5 14 Athletic Centre Centre RS                                                                                                                                                                                                                                                                                                                                                                                                                                                                                                                                                                                                                                                                                                                                                                                                                                                                                                                                                                                                                                                                                                                                                                                                                                                                                                                                                                                                                                                                                                                                                                                                                                                                                                                                                                                                                                                                                                                                                                                                            |                                      |
| JUNIOR<br>TRACTOR<br>ROBEO<br>pg.5<br>Outside<br>ROZH               | PLANT AGRICULTURE DISPLAYS & TOURS Pg.14 CRSC Rm. 117 Pg.14 Bovey Building Solution                                                                                                                                                                                                                                                                                                                                                                                                                                                                                                                                                                                                                                                                                                                                                                                                                                                                                                                                                                                                                                                                                                                                                                                                                                                                                                                                                                                                                                                                                                                                                                                                                                                                                                                                                                                                                                                                                                                                                                                                                                           |                                      |
| LIVESTOCK SHOW • HORSE Pg.5 Clinical Skills                         | Pg.14 Bovey Building | Skills                               |
| OLD MAC- DONALD'S Pg.5 Pg.5 Dairy Barn                              | OLD W DOWN F P.S. P.S. P.S. P.S. P.S. P.S. P.S. P.                                                                                                                                                                                                                                                                                                                                                                                                                                                                                                                                                                                                                                                                                                                                                                                                                                                                                                                                                                                                                                                                                                                                                                                                                                                                                                                                                                                                                                                                                                                                                                                                                                                                                                                                                                                                                                                                                                                                                                                                                                                                            | <b>a</b>                             |
|                                                                     | HEALTH & PERFORMANCE: BODDY COMPOSI- TION PG.10 John T. Powell Building FOURS PG.14 UC Main Doors S                                                                                                                                                                                                                                                                                                                                                                                                                                                                                                                                                                                                                                                                                                                                                                                                                                                                                                                                                                                                                                                                                                                                                                                                                                                                                                                                                                                                                                                                                                                                                                                                                                                                                                                                                                                                                                                                                                                                                                                                                           |                                      |
| CAMPUS                                                              | - W 0 E & 0                                                                                                                                                                                                                                                                                                                                                                                                                                                                                                                                                                                                                                                                                                                                                                                                                                                                                                                                                                                                                                                                                                                                                                                                                                                                                                                                                                                                                                                                                                                                                                                                                                                                                                                                                                                                                                                                                                                                                                                                                                                                                                                   | <u>ස</u>                             |
|                                                                     | SPOON UNIVERSITY GUELPH POUTINE Pg.13 Peter Clark Hall Hall COUCERT UC COULTYARGA SONCERT                                                                                                                                                                                                                                                                                                                                                                                                                                                                                                                                                                                                                                                                                                                                                                                                                                                                                                                                                                                                                                                                                                                                                                                                                                                                                                                                                                                                                                                                                                                                                                                                                                                                                                                                                                                                                                                                                                                                                                                                                                     | 8                                    |
|                                                                     | CHEM/ SHOWMAGIC SHOWMAGIC SHOWM Macnaughton                                                                                                                                                                                                                                                                                                                                                                                                                                                                                                                                                                                                                                                                                                                                                                                                                                                                                                                                                                                                                                                                                                                                                                                                                                                                                                                                                                                                                                                                                                                                                                                                                                                                                                                                                                                                                                                                                                                                                                                                                                                                                   |                                      |
|                                                                     | DUGGLING SHOW Pg.9 ROZH Courtyard SHOW Pg.9 ROZH Courtyard SHOW Pg.9 ROZH Courtyard SHOW Pg.9 ROZH Courtyard                                                                                                                                                                                                                                                                                                                                                                                                                                                                                                                                                                                                                                                                                                                                                                                                                                                                                                                                                                                                                                                                                                                                                                                                                                                                                                                                                                                                                                                                                                                                                                                                                                                                                                                                                                                                                                                                                                                                                                                                                  | Roger<br>Courtyard                   |
| CHEM/<br>BIO MAGIC<br>SHOW<br>Macnaughton                           | OVC EQUINE DEMO DEMO DEMO Clinical Skills BIO MAGIC SHOW Macnaughton Pg.5 ROZH ROOM 101                                                                                                                                                                                                                                                                                                                                                                                                                                                                                                                                                                                                                                                                                                                                                                                                                                                                                                                                                                                                                                                                                                                                                                                                                                                                                                                                                                                                                                                                                                                                                                                                                                                                                                                                                                                                                                                                                                                                                                                                                                       |                                      |
|                                                                     | THE GREAT GRILLED GRILLED GRILLED GATHERING PERFOR- MANCE: MINDFUL EATING SEMINAR PG.10 John T. Powell Building                                                                                                                                                                                                                                                                                                                                                                                                                                                                                                                                                                                                                                                                                                                                                                                                                                                                                                                                                                                                                                                                                                                                                                                                                                                                                                                                                                                                                                                                                                                                                                                                                                                                                                                                                                                                                                                                                                                                                                                                               |                                      |
| rD 32<br>rD 32<br>rnday<br>50AM                                     | WILD ONTARIO ALEX 200                                                                                                                                                                                                                                                                                                                                                                                                                                                                                                                                                                                                                                                                                                                                                                                                                                                                                                                                                                                                                                                                                                                                                                                                                                                                                                                                                                                                                                                                                                                                                                                                                                                                                                                                                                                                                                                                                                                                                                  | ත                                    |
| PANCAKE FILP UC Countyand 32 Satuday & Sunday 9:30AM-11:30AM $pg.6$ | ECOREAM MAKING SSC Atrium SSC Atrium SSC Atrium SSC Atrium MAKING SSC Atrium                                                                                                                                                                                                                                                                                                                                                                                                                                                                                                                                                                                                                                                                                                                                                                                                                                                                                                                                                                                                                                                                                                                                                                                                                                                                                                                                                                                                                                                                                                                                                                                                                                                                                                                                                                                                                                                                                                   | 8                                    |
| PAN<br>UC Co<br>Satud<br>9:30                                       | ANIMAL SCIENCE SOCIETY Pg.9 P2.6, Animal Science & Nutrition Lobby  CRYPHONS SYNCHRO SHOW Athletcs Red Pool Athletcs Red Pool                                                                                                                                                                                                                                                                                                                                                                                                                                                                                                                                                                                                                                                                                                                                                                                                                                                                                                                                                                                                                                                                                                                                                                                                                                                                                                                                                                                                                                                                                                                                                                                                                                                                                                                                                                                                                                                                                                                                                                                                 |                                      |
| 9:15AM<br>9:15AM<br>9:45AM<br>10:00AM<br>10:30AM<br>10:45AM         | 11:15AM<br>11:15AM<br>11:30AM<br>12:00AM<br>12:15AM<br>12:30AM<br>1:15PM<br>1:45PM<br>1:45PM<br>2:30PM<br>2:30PM<br>2:30PM<br>2:45PM<br>2:30PM                                                                                                                                                                                                                                                                                                                                                                                                                                                                                                                                                                                                                                                                                                                                                                                                                                                                                                                                                                                                                                                                                                                                                                                                                                                                                                                                                                                                                                                                                                                                                                                                                                                                                                                                                                                                                                                                                                                                                                                | 3:45PM<br>4:30PM<br>4:30PM<br>4:45PM |